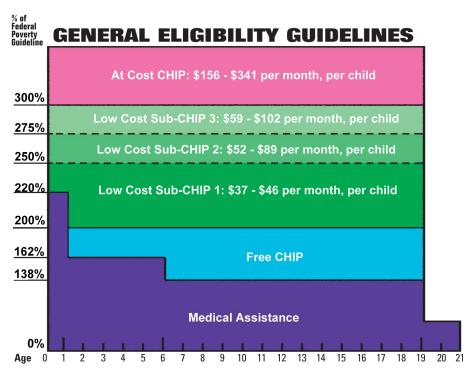

## PCCY CHILD HEALTH WATCH Health Insurance Income Eligibility for Children in Pennsylvania

Age 0

11 12 13 14 15

12

13 14

15

16 17

## 6 - 18 year old Eligibility Level 138% of FEDERAL POVERTY GUIDELINE LEVEL (monthly/yearly)

| Family of | 2        | 3        | 4        | 5        | 6        | for each<br>additional<br>person >8 add |
|-----------|----------|----------|----------|----------|----------|-----------------------------------------|
|           | \$2,003/ | \$2,525/ | \$3,048/ | \$3,570/ | \$4,092/ | \$522/                                  |
|           | \$24,040 | \$30,305 | \$36,570 | \$42,835 | \$49,100 | \$6,265                                 |