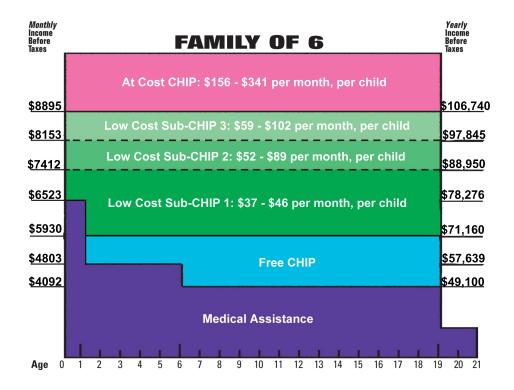

## PCCY CHILD HEALTH WATCH Health Insurance Income Eligibility for Children in Pennsylvania

Age 0

11 12 13 14 15

12

13 14

15

16 17

## 6 - 18 year old Eligibility Level 138% of FEDERAL POVERTY GUIDELINE LEVEL (monthly/yearly)

| Family of | 2        | 3        | 4        | 5        | 6        | for each<br>additional<br>person >8 add |
|-----------|----------|----------|----------|----------|----------|-----------------------------------------|
|           | \$2,003/ | \$2,525/ | \$3,048/ | \$3,570/ | \$4,092/ | \$522/                                  |
|           | \$24,040 | \$30,305 | \$36,570 | \$42,835 | \$49,100 | \$6,265                                 |