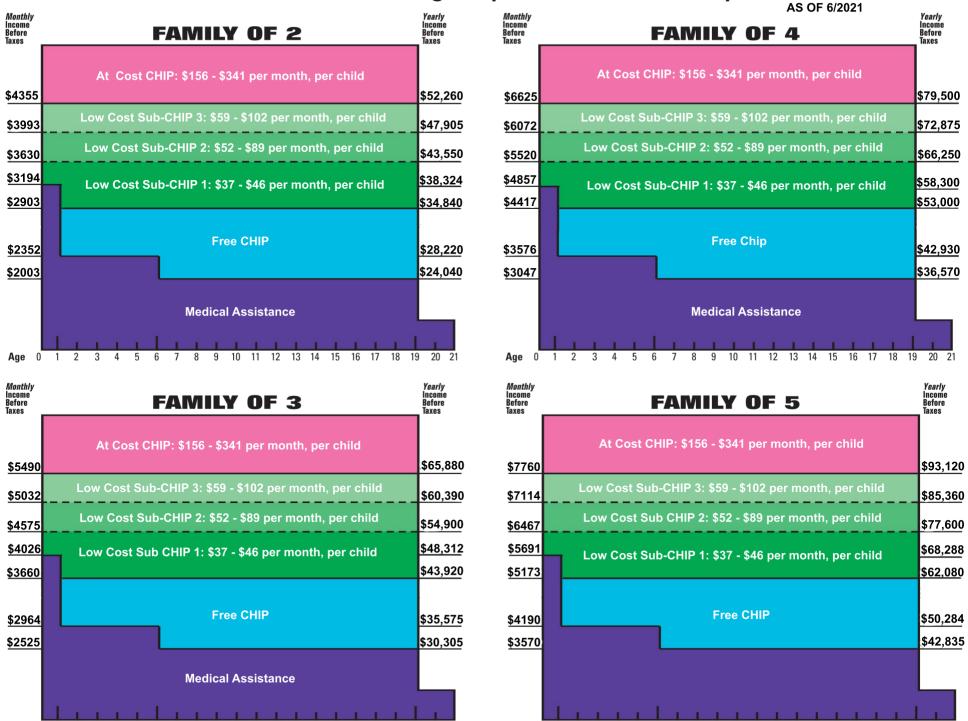

## PCCY CHILD HEALTH WATCH Health Insurance Income Eligibility for Children in Pennsylvania

Age 0

11 12 13 14 15

12

13 14

15

16 17

## 6 - 18 year old Eligibility Level 138% of FEDERAL POVERTY GUIDELINE LEVEL (monthly/yearly)

| Family of | 2        | 3        | 4        | 5        | 6        | for each<br>additional<br>person >8 add |
|-----------|----------|----------|----------|----------|----------|-----------------------------------------|
|           | \$2,003/ | \$2,525/ | \$3,048/ | \$3,570/ | \$4,092/ | \$522/                                  |
|           | \$24,040 | \$30,305 | \$36,570 | \$42,835 | \$49,100 | \$6,265                                 |